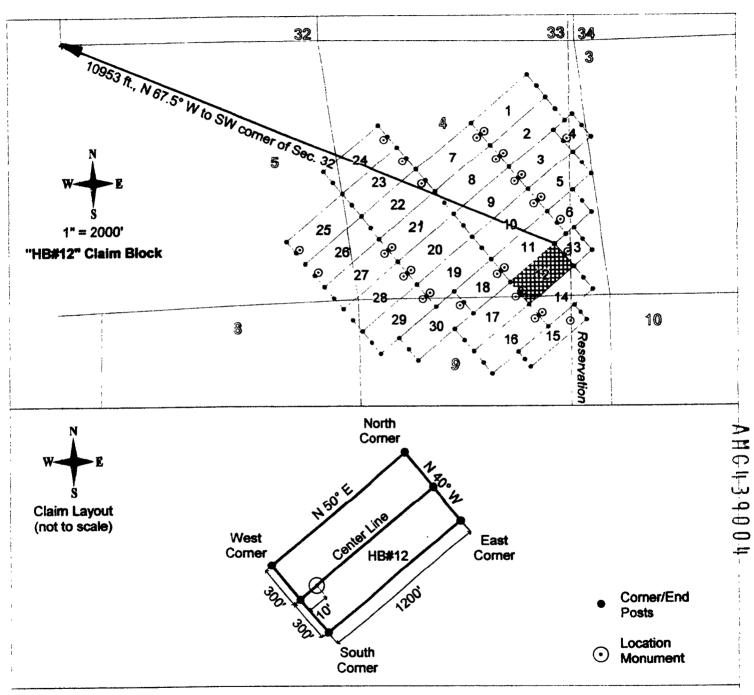

PHOENIX, ARIZONA

2017 AUG 30 P 2: 53

N V 7 CIVIE OFFICE RECEIVED

Attached to the QUIT CLAIM DEED by Walnut Mines, LLC to Linus T Keating, dated 8/20/2017.

| 439004 HB # 12 2016-053629 5S 16E<br>439005 HB # 16 2016-053628 | RNG SEC  | TWP RI | TY RECORDER A (If available) | CLAIM/SITE NAME | AMC<br>NUMBER | Line<br>No. |
|-----------------------------------------------------------------|----------|--------|------------------------------|-----------------|---------------|-------------|
| 439005 HB # 16 2016-053628                                      | 16E 4, 9 | 5S 16  | 16-053629                    | HB # 12         | 439004        | 1           |
| 2                                                               | 9        |        | 16-053628                    | HB # 16         | 439005        | 2           |

7. The mining claims, mill or tunnel sites for which this waiver from payment of the maintenance fees is requested are:

| CLAIM OR SITE NAME                                                 | BLM REC | ORDATION SERIAL NUMBER |
|--------------------------------------------------------------------|---------|------------------------|
| 1. HB #12                                                          | 43900   | 04                     |
| 2. HB #16                                                          | 43900   | 05                     |
| 3.                                                                 |         |                        |
| 4.                                                                 |         |                        |
| 5.                                                                 |         | PHOENIX                |
| 6.                                                                 |         | × N SE                 |
| 7.                                                                 |         | AR D ST                |
| 8.                                                                 |         | \$ \$ T                |
| 9.                                                                 | 74      | <b>&gt;</b> - 0        |
| 10.                                                                |         | <b>9</b> M             |
| The owner(s) (claimants) of the above mining claims and sites are: |         |                        |
| Unus Keating (Owner's Name-Please Print)                           |         | er's Signature)        |
| 7320 E. Broadway                                                   | Tucson  | AZ 85712               |
| (Owner's Mailing Address)                                          | (City)  | (State) (Zip Code)     |
|                                                                    |         |                        |
| (Owner's Name - Please Print)                                      | (Owne   | er's Signature)        |
| (Owner's Mailing Address)                                          | (City)  | (State) (Zip Code)     |
|                                                                    |         |                        |
| (Owner's Name - Please Print)                                      | (Owne   | er's Signature)        |
| (Owner's Mailing Address)                                          | (City)  | (State) (Zip Code)     |
| (Owner's Name - Please Print)                                      | (Owne   | er's Signature)        |
| (Owner's Mailing Address)                                          | (City)  | (State) (Sip Code)     |
| (Continued on page 2)                                              | 1       | 547040 W               |

#### AFFIDAVIT OF ANNUAL ASSESSMENT WORK

FORM APPROVED OMB NO.: 1004-0114 Expires: January 31, 2020

Amc439004

| NAME: Linus Ke    | eating                    |                                  | _                       |              |              |                                                  |                            |
|-------------------|---------------------------|----------------------------------|-------------------------|--------------|--------------|--------------------------------------------------|----------------------------|
| DDRESS: 7320      | E Broadway Blvd           |                                  | _                       |              |              |                                                  |                            |
| CITY, STATE, ZIP: | Tucson, AZ                |                                  | _                       |              | FOR COU      | NTY RECORDER'S                                   | SUSE                       |
| 1. The undersign  | T MAY CONCERN:            |                                  |                         |              |              |                                                  | ent, labor an              |
| September 1,      | or equivalent value as    | ing contig                       | uous unp                | atente       |              |                                                  |                            |
| September 1,      |                           | ing contig<br>te of              | uous unp                | Sec          | d mining Mer |                                                  |                            |
| September 1, 1    | for the follow in the Sta | ing contig<br>te of              | uous unp<br>VIZON<br>Rg | Sec          | d mining Mer | claim(s), located in  County Recordation         | Co. Recording Date         |
| September 1, 1    | for the follow in the Sta | ing contig<br>te of<br>Tp<br>Exa | Rg<br>mple: 13N         | Sec<br>5E 14 | Mer MDM      | County Recordation Book and Page No. 2016 053628 | Co. Recording Date         |
| September 1, 2    | for the follow in the Sta | ing contig<br>te of<br>Tp<br>Exa | Rg<br>mple: 13N         | Sec<br>5E 14 | Mer MDM      | County Recordation Book and Page No. 2016 053628 | Co. Recording Date 8/12/16 |
| September 1, 1    | for the follow in the Sta | ing contig<br>te of<br>Tp<br>Exa | Rg<br>mple: 13N         | Sec<br>5E 14 | Mer MDM      | County Recordation Book and Page No. 2016 053628 | Co. Recording Date 8/12/16 |
| September 1, 1    | for the follow in the Sta | ing contig<br>te of<br>Tp<br>Exa | Rg<br>mple: 13N         | Sec<br>5E 14 | Mer MDM      | County Recordation Book and Page No. 2016 053628 | Co. Recording Date 8/12/16 |

#### AFFIDAVIT OF ANNUAL ASSESSMENT WORK

| WHEN RECORDE                 | ED, MAIL DOCUMENT                                                                                    | 10:                                 |                                     |                      |                             |                                                               |                                             |
|------------------------------|------------------------------------------------------------------------------------------------------|-------------------------------------|-------------------------------------|----------------------|-----------------------------|---------------------------------------------------------------|---------------------------------------------|
| NAME: Linus Ke               | eating                                                                                               |                                     | _                                   |                      |                             |                                                               |                                             |
| ADDRESS: 7320                | E Broadway Blvd                                                                                      |                                     |                                     |                      |                             |                                                               |                                             |
| CITY, STATE, ZIP:            | Tucson, AZ                                                                                           |                                     |                                     |                      |                             |                                                               |                                             |
|                              |                                                                                                      |                                     |                                     | -                    | FOR COU                     | JNTY RECORDER'S                                               | USE                                         |
|                              |                                                                                                      |                                     |                                     |                      |                             | No. of Claims 1                                               |                                             |
|                              |                                                                                                      |                                     |                                     |                      |                             | x \$10/claim                                                  |                                             |
|                              |                                                                                                      |                                     |                                     |                      |                             | Total due BLM \$ 15.                                          | .00                                         |
| improvements,                | or equivalent value ad                                                                               | lded, as th                         | ne annua                            | l assess             | sment wo                    |                                                               | nt year ending                              |
| improvements, September 1, 2 | or equivalent value ad 20 9 for the following, in the State                                          | Ided, as thing contigute of         | ne annua<br>uous uni<br>VIZOV       | l assess<br>patented | sment wo<br>d mining<br>Mer | rk for the assessment claim(s), located in County Recordation | the County of  Co. Recording                |
| improvements, September 1, 2 | or equivalent value ad<br>or equivalent value ad<br>for the following, in the State<br>Name of Claim | Ided, as thing contigute of         | Rg mple: 13N                        | Sec 14 1             | Mer MDM                     | claim(s), located in County Recordation  Book and Page No.    | the County of  Co. Recording  Date          |
| improvements, September 1, 2 | or equivalent value ad 20 9 for the following, in the State                                          | Ided, as thing contigete of  Tp Exa | ne annua<br>uous uni<br>VIZOV<br>Rg | l assess<br>patented | sment wo<br>d mining<br>Mer | rk for the assessment claim(s), located in County Recordation | the County of  Co. Recording                |
| improvements, September 1, 2 | or equivalent value ad<br>or equivalent value ad<br>for the following, in the State<br>Name of Claim | Ided, as thing contigete of  Tp Exa | Rg mple: 13N                        | Sec 14 1             | Mer MDM                     | County Recordation Book and Page No. 2016 053629              | the County of  Co. Recording  Date          |
| improvements, September 1, 2 | or equivalent value ad<br>or equivalent value ad<br>for the following, in the State<br>Name of Claim | Ided, as thing contigete of  Tp Exa | Rg mple: 13N                        | Sec 14 1             | Mer MDM                     | County Recordation Book and Page No. 2016 053629              | Co. Recording Date 8/12/16                  |
| improvements, September 1, 2 | or equivalent value ad<br>or equivalent value ad<br>for the following, in the State<br>Name of Claim | Ided, as thing contigete of  Tp Exa | Rg mple: 13N                        | Sec 14 1             | Mer MDM                     | County Recordation Book and Page No. 2016 053629              | the County of  Co. Recording  Date  8/12/16 |
| improvements, September 1, 2 | or equivalent value ad<br>or equivalent value ad<br>for the following, in the State<br>Name of Claim | Ided, as thing contigete of  Tp Exa | Rg mple: 13N                        | Sec 14 1             | Mer MDM                     | County Recordation Book and Page No. 2016 053629              | Co. Recording Date 8/12/16                  |
| improvements, September 1, 2 | or equivalent value ad<br>or equivalent value ad<br>for the following, in the State<br>Name of Claim | Ided, as thing contigete of  Tp Exa | Rg mple: 13N                        | Sec 14 1             | Mer MDM                     | County Recordation Book and Page No. 2016 053629              | the County of  Co. Recording  Date  8/12/16 |
| improvements, September 1, 2 | or equivalent value ad<br>or equivalent value ad<br>for the following, in the State<br>Name of Claim | Ided, as thing contigete of  Tp Exa | Rg mple: 13N                        | Sec 14 1             | Mer MDM                     | County Recordation Book and Page No. 2016 053629              | the County of  Co. Recording  Date  8/12/16 |
| improvements, September 1, 2 | or equivalent value ad<br>or equivalent value ad<br>for the following, in the State<br>Name of Claim | Ided, as thing contigete of  Tp Exa | Rg mple: 13N                        | Sec 14 1             | Mer MDM                     | County Recordation Book and Page No. 2016 053629              | the County of  Co. Recording  Date  8/12/16 |

#### AFFIDAVIT OF ANNUAL ASSESSMENT WORK

| WHEN RECOR      | DED, MAIL DOCUMENT TO                                                                                        | 0:         |                   |                          |            |                                              |                                                                   |
|-----------------|--------------------------------------------------------------------------------------------------------------|------------|-------------------|--------------------------|------------|----------------------------------------------|-------------------------------------------------------------------|
| NAME: _         | Linus Keating                                                                                                |            |                   |                          |            |                                              |                                                                   |
| ADDRESS: _7     | 320 E BROADWA                                                                                                | y Blu      | d                 |                          |            |                                              |                                                                   |
| CITY, STATE, ZI | P: Tulson AZ 8                                                                                               | 7571       | 0                 | F                        | OR COU     | JNTY RECORDER'                               | S USE                                                             |
|                 |                                                                                                              |            |                   |                          |            | No. of Claims                                | 2-                                                                |
|                 |                                                                                                              |            |                   |                          |            | x \$10/claim                                 | markensellenheint ge gen toert tiche gruppellen rijs pre-breid in |
|                 |                                                                                                              |            |                   |                          |            | Total due BLM \$                             | 3000                                                              |
| TO ALL WHOM     | IT MAY CONCERN:                                                                                              |            |                   |                          |            |                                              |                                                                   |
| improvemen      | igned certifies that at least<br>its, or equivalent value adde<br>, 2019 for the following<br>, in the State | d, as th   | e annual lous unp | assessi<br>patented<br>A | ment wo    | ork for the assessme<br>claim(s), located in | ent year ending<br>the County of                                  |
| BLM Serial No.  | Name of Claim                                                                                                | Tp<br>Exai | Rg<br>nple: 13N   | Sec<br>5E 14 M           | Mer<br>IDM | County Recordation<br>Book and Page No.      | Co. Recording  Date                                               |
| 439004          | HB #12                                                                                                       | 55         | 16E               | 4,9                      |            | 2016 053629                                  | 8/12/14                                                           |
| 439005          | HB #16                                                                                                       | 53         | 16E               | 9                        |            | 2016 05362                                   | 8 8/12/16                                                         |
|                 |                                                                                                              |            |                   |                          |            | 70 6                                         | <u>B</u>                                                          |