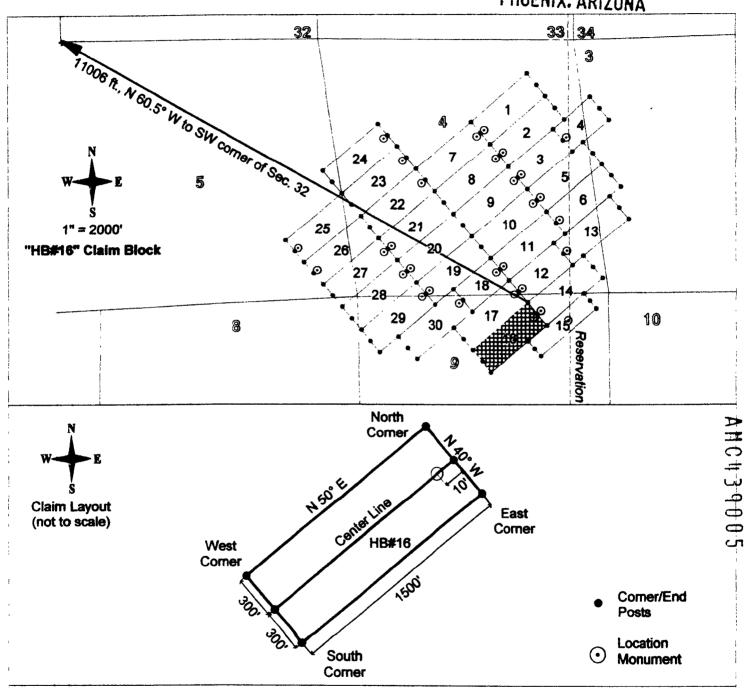

PHOENIX, ARIZONA

2017 AUG 30 P 2: 53

N V 7 CIVIE OFFICE RECEIVED

Attached to the QUIT CLAIM DEED by Walnut Mines, LLC to Linus T Keating, dated 8/20/2017.

| 439004 HB # 12 2016-053629 5S 16E<br>439005 HB # 16 2016-053628 | RNG SEC  | TWP RI | TY RECORDER A (If available) | CLAIM/SITE NAME | AMC<br>NUMBER | Line<br>No. |
|-----------------------------------------------------------------|----------|--------|------------------------------|-----------------|---------------|-------------|
| 439005 HB # 16 2016-053628                                      | 16E 4, 9 | 5S 16  | 16-053629                    | HB # 12         | 439004        | 1           |
| 2                                                               | 9        |        | 16-053628                    | HB # 16         | 439005        | 2           |

7. The mining claims, mill or tunnel sites for which this waiver from payment of the maintenance fees is requested are:

| CLAIM OR SITE NAME                                                 | BLM REC | ORDATION SERIAL NUMBER |
|--------------------------------------------------------------------|---------|------------------------|
| 1. HB #12                                                          | 43900   | 04                     |
| 2. HB #16                                                          | 43900   | 05                     |
| 3.                                                                 |         |                        |
| 4.                                                                 |         |                        |
| 5.                                                                 |         | PHOENIX                |
| 6.                                                                 |         | × N SE                 |
| 7.                                                                 |         | AR D ST                |
| 8.                                                                 |         | \$ \$ T                |
| 9.                                                                 | 74      | <b>&gt;</b> - 0        |
| 10.                                                                |         | <b>9</b> M             |
| The owner(s) (claimants) of the above mining claims and sites are: |         |                        |
| Unus Keating (Owner's Name-Please Print)                           |         | er's Signature)        |
| 7320 E. Broadway                                                   | Tucson  | AZ 85712               |
| (Owner's Mailing Address)                                          | (City)  | (State) (Zip Code)     |
|                                                                    |         |                        |
| (Owner's Name - Please Print)                                      | (Owne   | er's Signature)        |
| (Owner's Mailing Address)                                          | (City)  | (State) (Zip Code)     |
|                                                                    |         |                        |
| (Owner's Name - Please Print)                                      | (Owne   | er's Signature)        |
| (Owner's Mailing Address)                                          | (City)  | (State) (Zip Code)     |
| (Owner's Name - Please Print)                                      | (Owne   | er's Signature)        |
| (Owner's Mailing Address)                                          | (City)  | (State) (Sip Code)     |
| (Continued on page 2)                                              | 1       | 547040 W               |

#### AFFIDAVIT OF ANNUAL ASSESSMENT WORK

FORM APPROVED OMB NO.: 1004-0114 Expires: January 31, 2020

Amc439004

| NAME: Linus Ke    | eating                    |                                  | _                       |              |              |                                                  |                            |
|-------------------|---------------------------|----------------------------------|-------------------------|--------------|--------------|--------------------------------------------------|----------------------------|
| DDRESS: 7320      | E Broadway Blvd           |                                  | _                       |              |              |                                                  |                            |
| CITY, STATE, ZIP: | Tucson, AZ                |                                  | _                       |              | FOR COU      | NTY RECORDER'S                                   | SUSE                       |
| 1. The undersign  | T MAY CONCERN:            |                                  |                         |              |              |                                                  | ent, labor an              |
| September 1,      | or equivalent value as    | ing contig                       | uous unp                | atente       |              |                                                  |                            |
| September 1,      |                           | ing contig<br>te of              | uous unp                | Sec          | d mining Mer |                                                  |                            |
| September 1, 1    | for the follow in the Sta | ing contig<br>te of              | uous unp<br>VIZON<br>Rg | Sec          | d mining Mer | claim(s), located in  County Recordation         | Co. Recording Date         |
| September 1, 1    | for the follow in the Sta | ing contig<br>te of<br>Tp<br>Exa | Rg<br>mple: 13N         | Sec<br>5E 14 | Mer MDM      | County Recordation Book and Page No. 2016 053628 | Co. Recording Date         |
| September 1, 2    | for the follow in the Sta | ing contig<br>te of<br>Tp<br>Exa | Rg<br>mple: 13N         | Sec<br>5E 14 | Mer MDM      | County Recordation Book and Page No. 2016 053628 | Co. Recording Date 8/12/16 |
| September 1, 1    | for the follow in the Sta | ing contig<br>te of<br>Tp<br>Exa | Rg<br>mple: 13N         | Sec<br>5E 14 | Mer MDM      | County Recordation Book and Page No. 2016 053628 | Co. Recording Date 8/12/16 |
| September 1, 1    | for the follow in the Sta | ing contig<br>te of<br>Tp<br>Exa | Rg<br>mple: 13N         | Sec<br>5E 14 | Mer MDM      | County Recordation Book and Page No. 2016 053628 | Co. Recording Date 8/12/16 |

#### AFFIDAVIT OF ANNUAL ASSESSMENT WORK

| WHEN RECORDE                 | ED, MAIL DOCUMENT                                                                                    | 10:                                 |                                     |                      |                             |                                                               |                                             |
|------------------------------|------------------------------------------------------------------------------------------------------|-------------------------------------|-------------------------------------|----------------------|-----------------------------|---------------------------------------------------------------|---------------------------------------------|
| NAME: Linus Ke               | eating                                                                                               |                                     | _                                   |                      |                             |                                                               |                                             |
| ADDRESS: 7320                | E Broadway Blvd                                                                                      |                                     |                                     |                      |                             |                                                               |                                             |
| CITY, STATE, ZIP:            | Tucson, AZ                                                                                           |                                     |                                     |                      |                             |                                                               |                                             |
|                              |                                                                                                      |                                     |                                     | -                    | FOR COU                     | JNTY RECORDER'S                                               | USE                                         |
|                              |                                                                                                      |                                     |                                     |                      |                             | No. of Claims 1                                               |                                             |
|                              |                                                                                                      |                                     |                                     |                      |                             | x \$10/claim                                                  |                                             |
|                              |                                                                                                      |                                     |                                     |                      |                             | Total due BLM \$ 15.                                          | .00                                         |
| improvements,                | or equivalent value ad                                                                               | lded, as th                         | ne annua                            | l assess             | sment wo                    |                                                               | nt year ending                              |
| improvements, September 1, 2 | or equivalent value ad 20 9 for the following, in the State                                          | Ided, as thing contigute of         | ne annua<br>uous uni<br>VIZOV       | l assess<br>patented | sment wo<br>d mining<br>Mer | rk for the assessment claim(s), located in County Recordation | the County of  Co. Recording                |
| improvements, September 1, 2 | or equivalent value ad<br>or equivalent value ad<br>for the following, in the State<br>Name of Claim | Ided, as thing contigute of         | Rg mple: 13N                        | Sec 14 1             | Mer MDM                     | claim(s), located in County Recordation  Book and Page No.    | the County of  Co. Recording  Date          |
| improvements, September 1, 2 | or equivalent value ad 20 9 for the following, in the State                                          | Ided, as thing contigete of  Tp Exa | ne annua<br>uous uni<br>VIZOV<br>Rg | l assess<br>patented | sment wo<br>d mining<br>Mer | rk for the assessment claim(s), located in County Recordation | the County of  Co. Recording                |
| improvements, September 1, 2 | or equivalent value ad<br>or equivalent value ad<br>for the following, in the State<br>Name of Claim | Ided, as thing contigete of  Tp Exa | Rg mple: 13N                        | Sec 14 1             | Mer MDM                     | County Recordation Book and Page No. 2016 053629              | the County of  Co. Recording  Date          |
| improvements, September 1, 2 | or equivalent value ad<br>or equivalent value ad<br>for the following, in the State<br>Name of Claim | Ided, as thing contigete of  Tp Exa | Rg mple: 13N                        | Sec 14 1             | Mer MDM                     | County Recordation Book and Page No. 2016 053629              | Co. Recording Date 8/12/16                  |
| improvements, September 1, 2 | or equivalent value ad<br>or equivalent value ad<br>for the following, in the State<br>Name of Claim | Ided, as thing contigete of  Tp Exa | Rg mple: 13N                        | Sec 14 1             | Mer MDM                     | County Recordation Book and Page No. 2016 053629              | the County of  Co. Recording  Date  8/12/16 |
| improvements, September 1, 2 | or equivalent value ad<br>or equivalent value ad<br>for the following, in the State<br>Name of Claim | Ided, as thing contigete of  Tp Exa | Rg mple: 13N                        | Sec 14 1             | Mer MDM                     | County Recordation Book and Page No. 2016 053629              | Co. Recording Date 8/12/16                  |
| improvements, September 1, 2 | or equivalent value ad<br>or equivalent value ad<br>for the following, in the State<br>Name of Claim | Ided, as thing contigete of  Tp Exa | Rg mple: 13N                        | Sec 14 1             | Mer MDM                     | County Recordation Book and Page No. 2016 053629              | the County of  Co. Recording  Date  8/12/16 |
| improvements, September 1, 2 | or equivalent value ad<br>or equivalent value ad<br>for the following, in the State<br>Name of Claim | Ided, as thing contigete of  Tp Exa | Rg mple: 13N                        | Sec 14 1             | Mer MDM                     | County Recordation Book and Page No. 2016 053629              | the County of  Co. Recording  Date  8/12/16 |
| improvements, September 1, 2 | or equivalent value ad<br>or equivalent value ad<br>for the following, in the State<br>Name of Claim | Ided, as thing contigete of  Tp Exa | Rg mple: 13N                        | Sec 14 1             | Mer MDM                     | County Recordation Book and Page No. 2016 053629              | the County of  Co. Recording  Date  8/12/16 |

#### AFFIDAVIT OF ANNUAL ASSESSMENT WORK

| WHEN RECOR      | DED, MAIL DOCUMENT TO                                                                                        | 0:         |                   |                          |            |                                              |                                                                   |
|-----------------|--------------------------------------------------------------------------------------------------------------|------------|-------------------|--------------------------|------------|----------------------------------------------|-------------------------------------------------------------------|
| NAME: _         | Linus Keating                                                                                                |            |                   |                          |            |                                              |                                                                   |
| ADDRESS: _7     | 320 E BROADWA                                                                                                | y Blu      | d                 |                          |            |                                              |                                                                   |
| CITY, STATE, ZI | P: Tulson AZ 8                                                                                               | 7571       | 0                 | F                        | OR COU     | JNTY RECORDER'                               | S USE                                                             |
|                 |                                                                                                              |            |                   |                          |            | No. of Claims                                | 2-                                                                |
|                 |                                                                                                              |            |                   |                          |            | x \$10/claim                                 | markensellenheint ge gen toert tiche gruppellen rijs pre-breid in |
|                 |                                                                                                              |            |                   |                          |            | Total due BLM \$                             | 3000                                                              |
| TO ALL WHOM     | IT MAY CONCERN:                                                                                              |            |                   |                          |            |                                              |                                                                   |
| improvemen      | igned certifies that at least<br>its, or equivalent value adde<br>, 2019 for the following<br>, in the State | d, as th   | e annual lous unp | assessi<br>patented<br>A | ment wo    | ork for the assessme<br>claim(s), located in | ent year ending<br>the County of                                  |
| BLM Serial No.  | Name of Claim                                                                                                | Tp<br>Exai | Rg<br>nple: 13N   | Sec<br>5E 14 M           | Mer<br>IDM | County Recordation<br>Book and Page No.      | Co. Recording  Date                                               |
| 439004          | HB #12                                                                                                       | 55         | 16E               | 4,9                      |            | 2016 053629                                  | 8/12/14                                                           |
| 439005          | HB #16                                                                                                       | 53         | 16E               | 9                        |            | 2016 05362                                   | 8 8/12/16                                                         |
|                 |                                                                                                              |            |                   |                          |            | 70 6                                         | <u>B</u>                                                          |